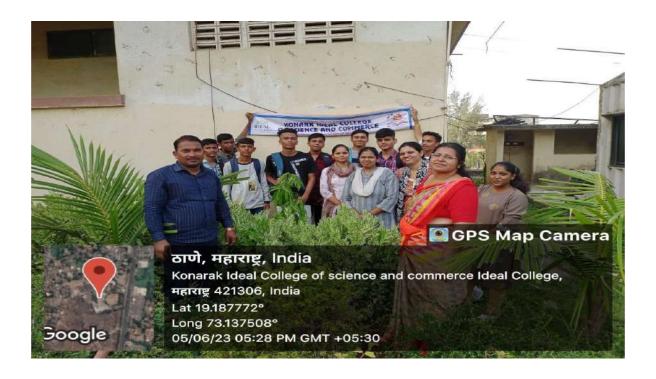

E-mail: konarkideal@idealcollege.in

Web-www.idealcollege.in

To promote green campus initiates our college organised tree plantation camp every year on the occasion of world environment day