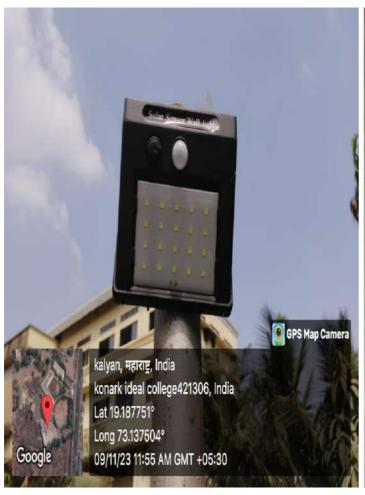

#### **Alternate Sources of Energy and Energy Conservation Measures**

#### Installation of Solar lamps in College Campus

The college installed 10 solar lamps, signaling a commitment to sustainability. This move reduces costs, minimizes the carbon footprint, enhances campus safety, and offers an educational opportunity, showcasing leadership in environmental responsibility.