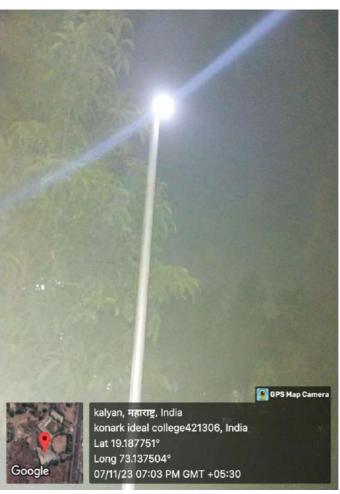

#### **Alternate Sources of Energy and Energy Conservation Measures**

#### Installation of Solar lamps in College Campus

The college installed 10 solar lamps, signaling a commitment to sustainability. This move reduces costs, minimizes the carbon footprint, enhances campus safety, and offers an educational opportunity, showcasing leadership in environmental responsibility.