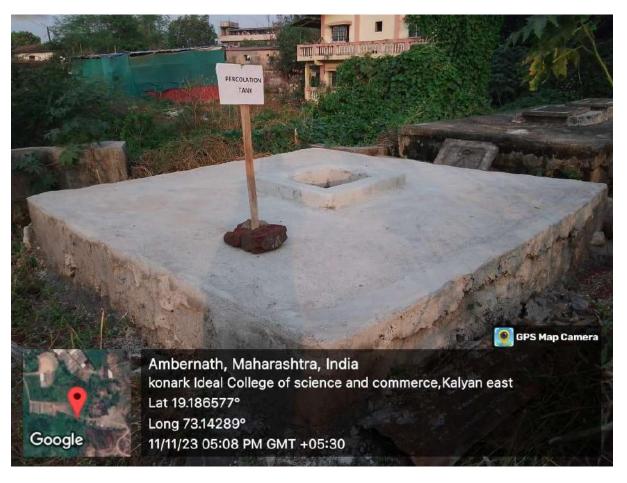

#### **Water Conservation**

College has constructed a Percolation Tank for the Conservation of Rain Water – The tank water percolates intro the ground and raises water table in the surrounding areas