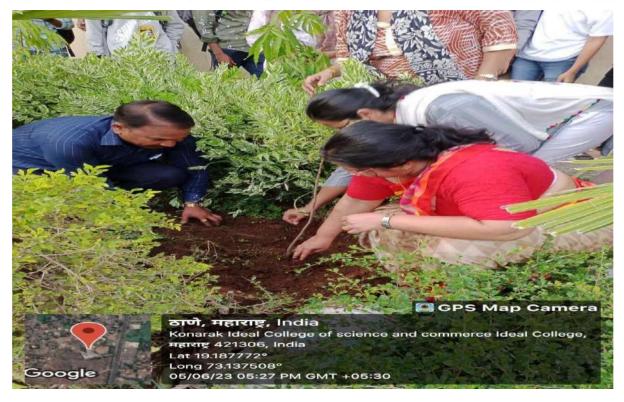

E-mail: konarkideal@idealcollege.in

Web-www.idealcollege.in

To promote green campus initiates our college organised tree plantation camp every year on the occasion of world environment day