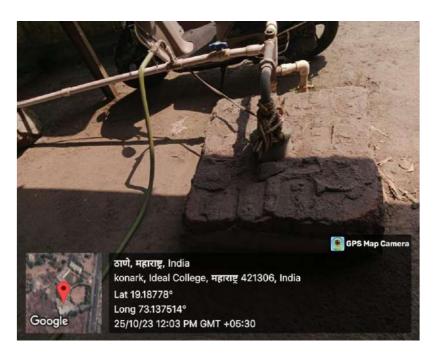

#### **Water Conservation**

To save and Conservation of water our college have bore well facility