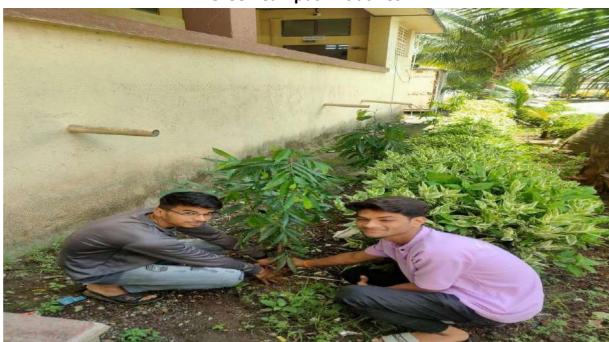

E-mail: konarkideal@idealcollege.in

Web-www.idealcollege.in

To promote green campus initiates our college organised tree plantation camp every year on the occasion of world environment day