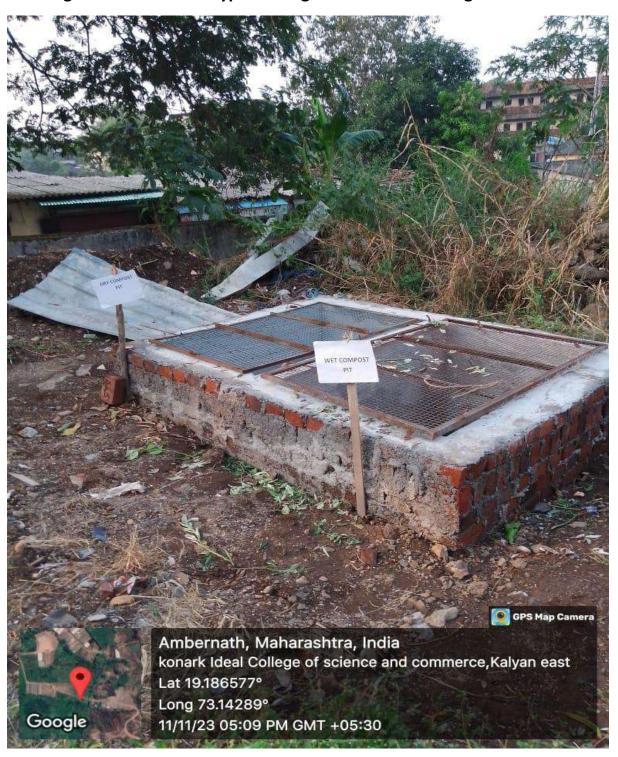

#### Management of Various Types of Degradable and Non-degradable Wastes

College has two separate Compost Pits for converting dry and wet wastes into organic manure which is utilised for plants in the college campus